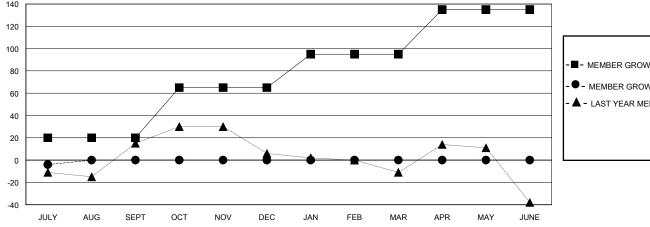

## GOALS AND ACTUAL MEMBERS CUMULATIVE

| _  |        |               |     |      |
|----|--------|---------------|-----|------|
| 8- | MEMBER | <b>GROWTH</b> | NET | GOAL |

- MEMBER GROWTH ACTUAL

- LAST YEAR MEMBERSHIP ACTUAL