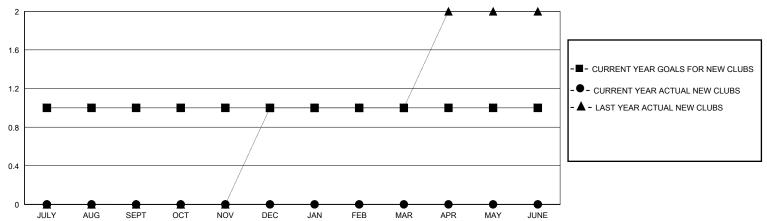

| 0         | 0             | JULY/AUG/SEPT         | 20                    | 13                      | 16                                                 |
| OCT/NOV/DEC           | 0             | 0         | 0             | OCT/NOV/DEC           | 45                    | 0                       | 0                                                  |
| JAN/FEB/MAR           | 0             | 0         | 0             | JAN/FEB/MAR           | 30                    | 0                       | 0                                                  |
| APR/MAY/JUNE          | 0             | 0         | 0             | APR/MAY/JUNE          | 40                    | 0                       | 0                                                  |

### GOALS AND ACTUAL NEW CLUBS CUMULATIVE



## GOALS AND ACTUAL MEMBERS CUMULATIVE



| _  |        |               |     |      |
|----|--------|---------------|-----|------|
| 8- | MEMBER | <b>GROWTH</b> | NET | GOAL |

- MEMBER GROWTH ACTUAL

- LAST YEAR MEMBERSHIP ACTUAL

|   | DROPPED CLUBS: 0 |    |
|---|------------------|----|
| • | DROPPED MEMBERS  |    |
|   | DECEASED         | 2  |
|   | CLUB CANCELLED   | 0  |
|   | OTHER            | 13 |
|   | TOTAL            | 15 |

| 7 CLUBS OF 58 ADDED 1 OR MORE<br>NEW MEMBERS | GENDER DISTRIBUTION   MALE 924 (67.01%)   FEMALE 455 (32.99%) |     |
|----------------------------------------------|---------------------------------------------------------------|-----|
| CLICK HERE FOR CUMULATIVE                    | TOTAL FAMILY UNIT MEMBERS                                     | 262